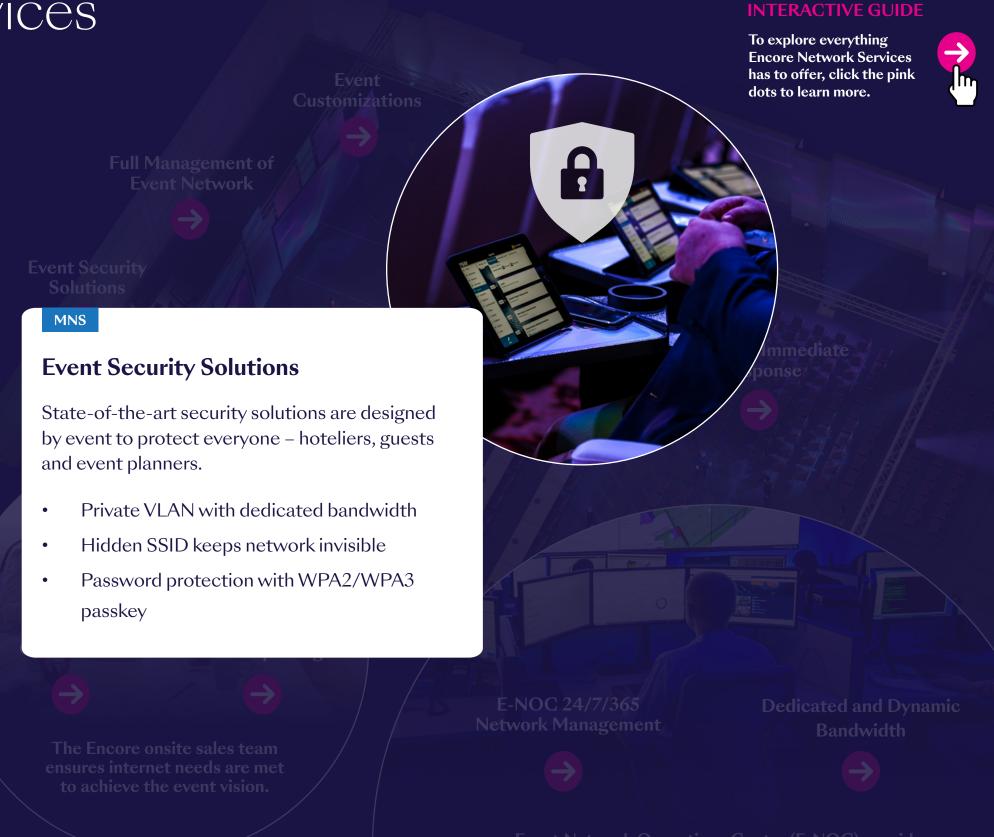

**HOW TO USE THIS** 

To explore everything **Encore Network Services** has to offer, click the pink

dots to learn more.

**INTERACTIVE GUIDE** 

## HOW TO USE THIS INTERACTIVE GUIDE

To explore everything Encore Network Services has to offer, click the pink dots to learn more.