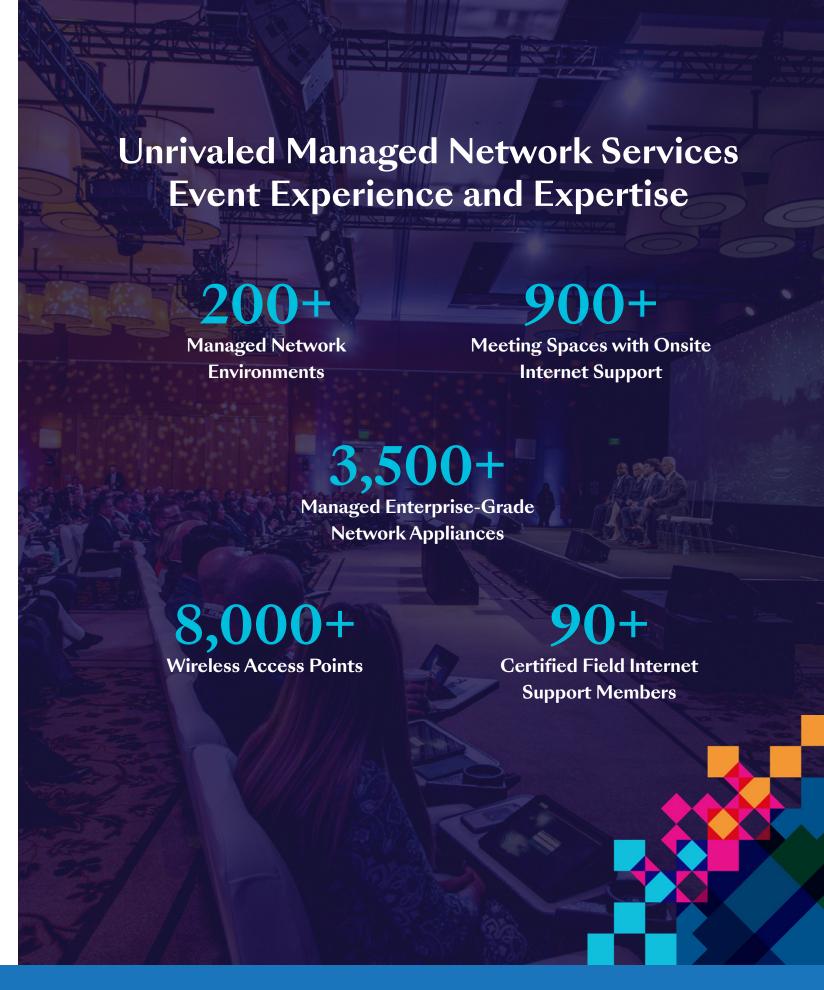

## **Increasing Demand** for Bandwidth

No matter the type of event – straightforward to highly complex – every device, presentation, video playback, LED wall, event platform, you name it, requires more bandwidth. Having more than enough is critically important.

- Network customizations to achieve bandwidth target for event scope
- Dashboard allows network management in real time
- Always-on internet reporting
- Event network performance scorecard
- Scheduled emails of network performance and bandwidth utilization
- Provides transparency and bandwidth usage so meeting planners know how to plan for future events