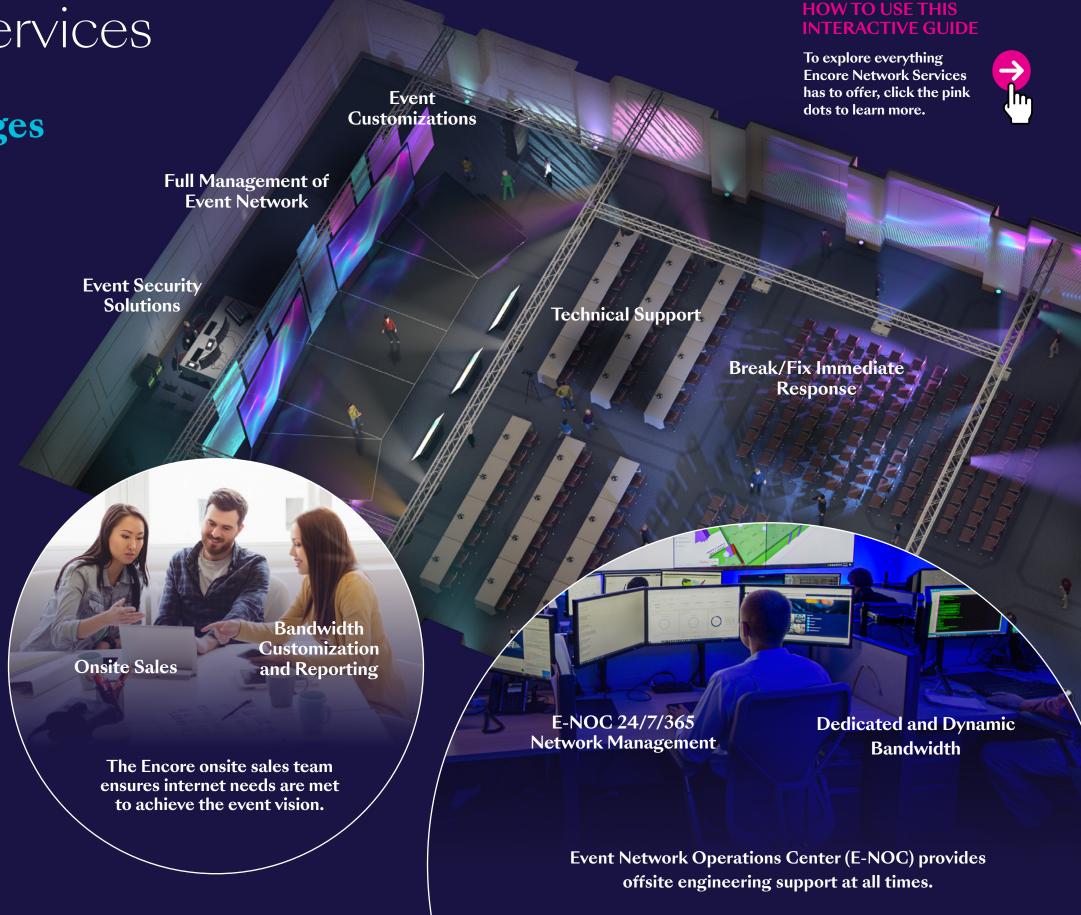

**HOW TO USE THIS** 

To explore everything **Encore Network Services** has to offer, click the pink

dots to learn more.

**INTERACTIVE GUIDE** 

## HOW TO USE THIS INTERACTIVE GUIDE

To explore everything Encore Network Services has to offer, click the pink dots to learn more.

Our exclusive Event Network Operations Center (E-NOC) delivers continuous network management, support and much more.

- Proactive maintenance and bandwidth support
- Specialized multi-lingual team of problem solvers
- Break/Fix services by partnering with onsite staff
- Rapid disaster recovery response

MNS

rapid disaster receivery response

Event Network Operations Center (E-NOC) provide offsite engineering support at all times.

### **Bandwidth Customization and Reporting**

Dashboard oversees network management and dynamically adjusts bandwidth as demand increases. Nightly internet reporting shares performance and utilization.

- Network customizations to achieve bandwidth target for event scope
- Dashboard allows network management in real time
- Always-on internet reporting
- Event network performance scorecard
- Scheduled emails of network performance and bandwidth utilization
- Provides transparency and bandwidth usage so meeting planners know how to plan for future events