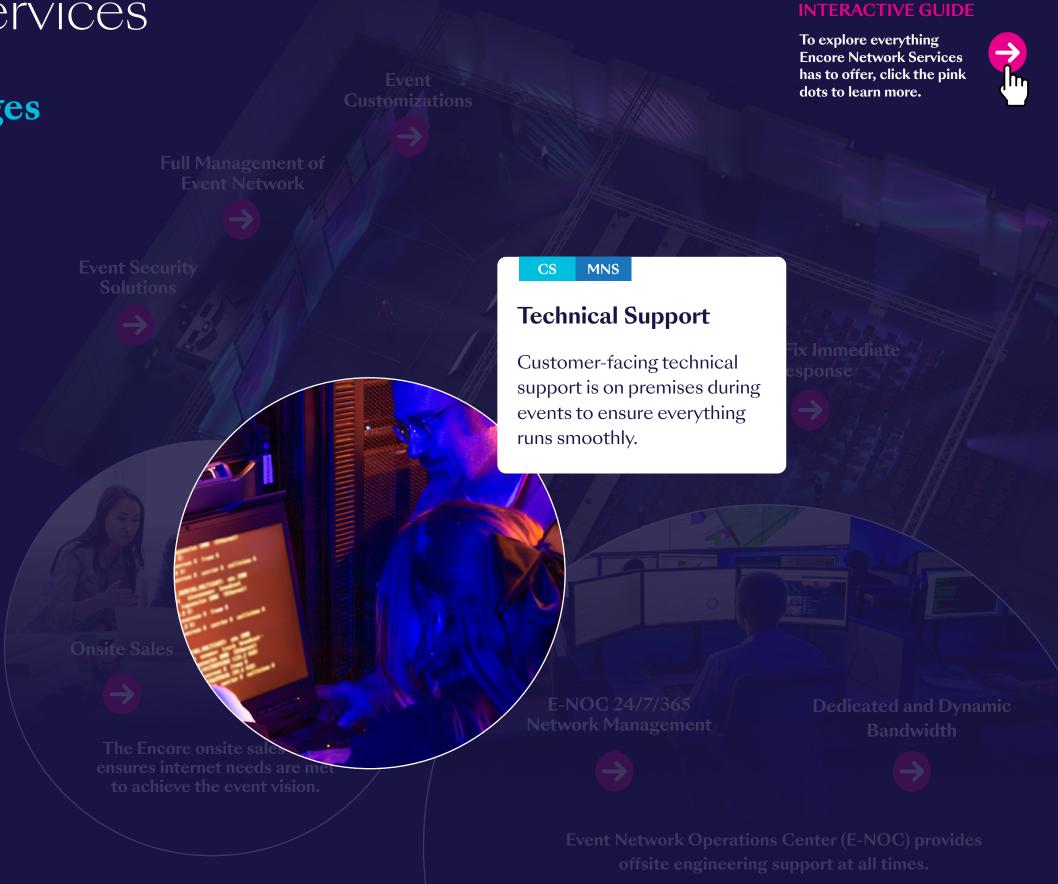

**HOW TO USE THIS** 

To explore everything **Encore Network Services** has to offer, click the pink

dots to learn more.

**INTERACTIVE GUIDE** 

## HOW TO USE THIS INTERACTIVE GUIDE

To explore everything Encore Network Services has to offer, click the pink dots to learn more.