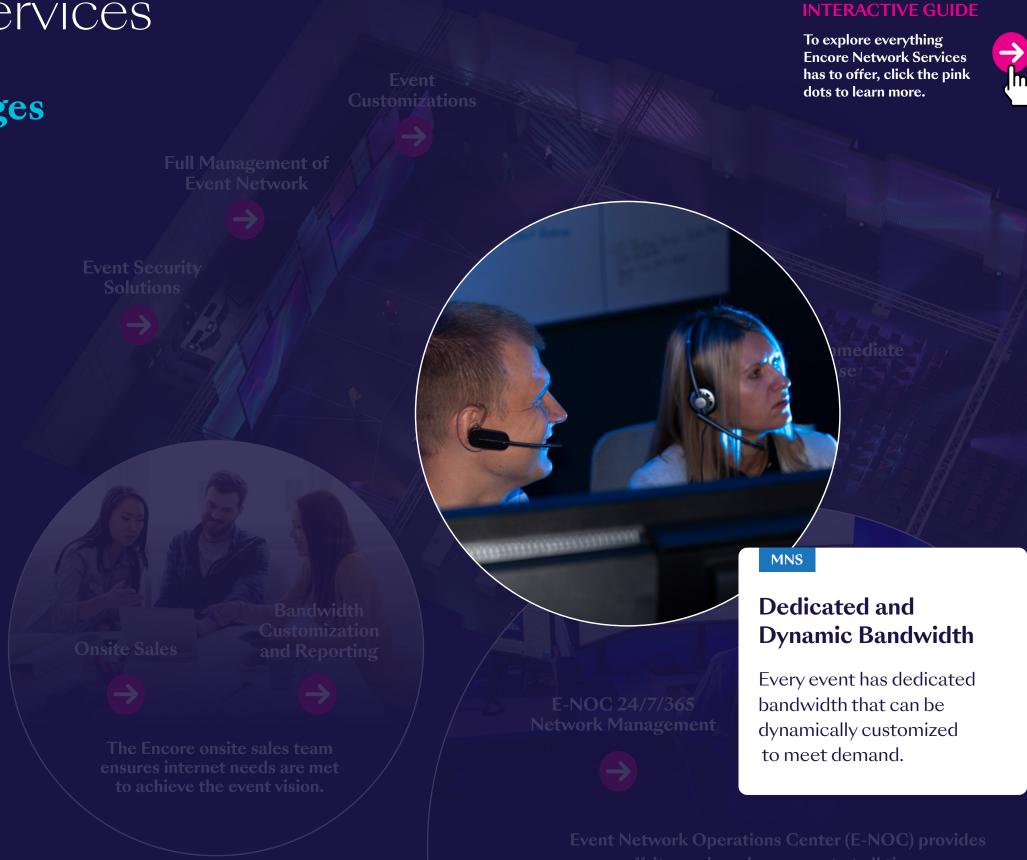

### **Bandwidth Customization and Reporting**

Dashboard oversees network management and dynamically adjusts bandwidth as demand increases. Nightly internet reporting shares performance and utilization.

- Network customizations to achieve bandwidth target for event scope
- Dashboard allows network management in real time
- Always-on internet reporting
- Event network performance scorecard
- Scheduled emails of network performance and bandwidth utilization
- Provides transparency and bandwidth usage so meeting planners know how to plan for future events