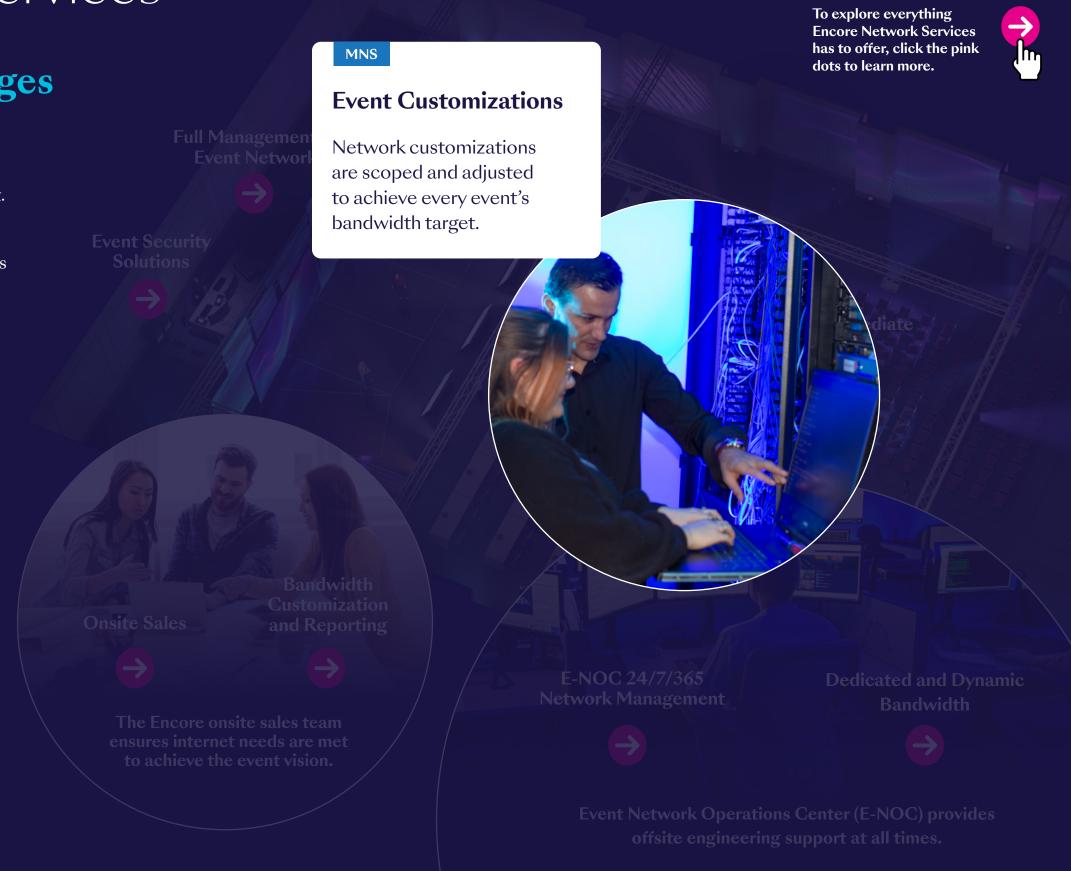

## **Increasing Demand** for Bandwidth

No matter the type of event – straightforward to highly complex – every device, presentation, video playback, LED wall, event platform, you name it, requires more bandwidth. Having more than enough is critically important.