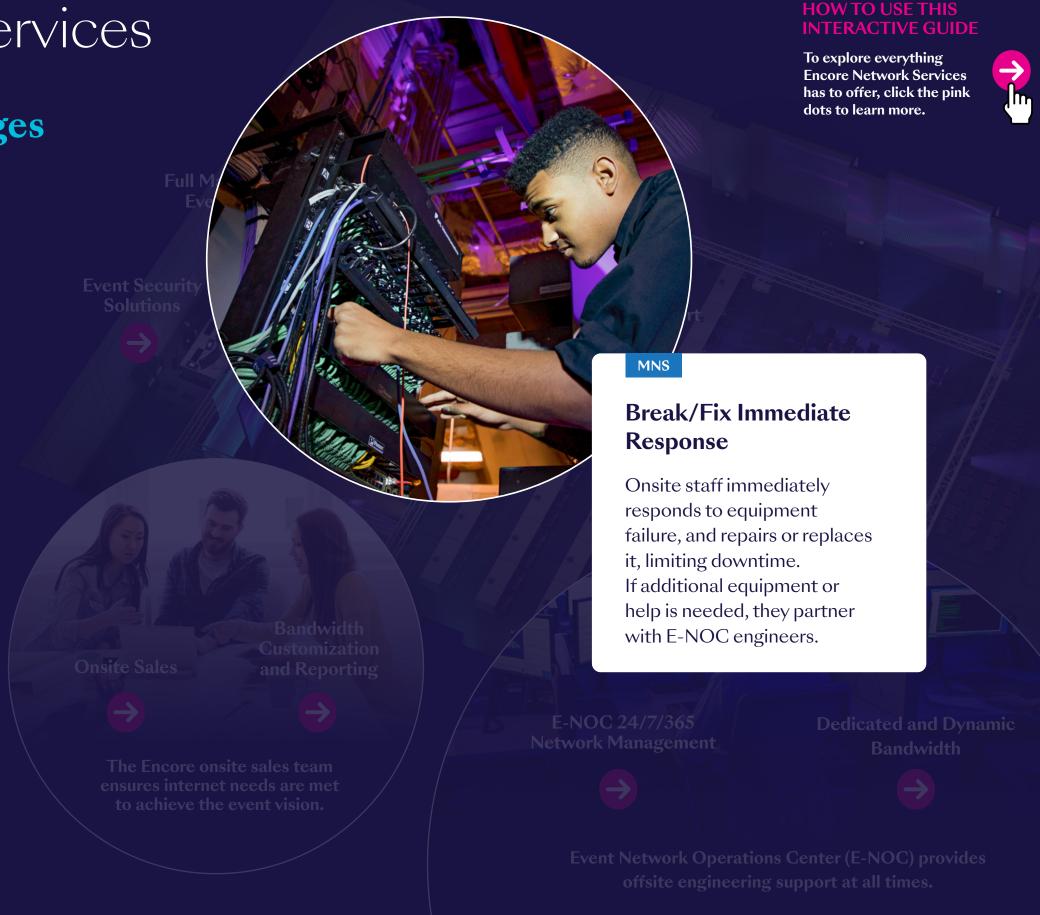

Our exclusive Event Network Operations Center (E-NOC) delivers continuous network management, support and much more.

- Proactive maintenance and bandwidth support
- Specialized multi-lingual team of problem solvers
- Break/Fix services by partnering with onsite staff
- Rapid disaster recovery response

MNS

rapid disaster receivery response

Event Network Operations Center (E-NOC) provide offsite engineering support at all times.